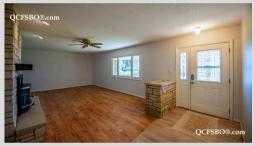

One-owner home on 5.68 serene acres located in rural Princeton, lowa. This all-electric, ranch-style home was built in 1977 with 3 bedrooms, 1 full bath and 1-3/4 bath upstairs and 1-1/2 bath in the basement, 2 car garage, and a 1408 sq. foot steel utility building. Large, open, kitchen and dining area perfect for large family gatherings, upstairs laundry, and masonry fireplaces both in the basement and on the main floor. Quiet country living at its finest with a large fenced-in yard for dogs, chickens, or other animals and enough pasture for horses, goats or alpacas, or to surround you and create a tranquil sense of privacy. The front porch is perfect for watching hummingbirds and squirrels or sitting peacefully and watching the neighbor's corn grow. This home is your opportunity to get away from it all while being only 20 minutes from town.