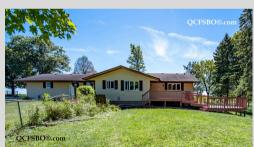

## **Property Highlights**

- Lot Size 5.68 Acres
- Built in 1977
- Ranch
- 1728 sqft Main2,379 sqft Total
- 2,5/7 3911 1010
- 4 Bedrooms
- 2.5 Bathrooms
- Finished basement
- Main Level Laundry
- Linen Closet
- Eat-in Kitchen
- Pantru
- Ceiling Fans
- Kitchen Appliances Included
- Central HVAC
- Shed
- Barn
- 2 Car Garage
- Fenced in yard

One-owner home on 5.68 serene acres located in rural Princeton, lowa. This all-electric, ranch-style home was built in 1977 with 3 bedrooms, 1 full bath and 1-3/4 bath upstairs and 1-1/2 bath in the basement, 2 car garage, and a 1408 sq. foot steel utility building. Large, open, kitchen and dining area perfect for large family gatherings, upstairs laundry, and masonry fireplaces both in the basement and on the main floor. Quiet country living at its finest with a large fenced-in yard for dogs, chickens, or other animals and enough pasture for horses, goats or alpacas, or to surround you and create a tranquil sense of privacy. The front porch is perfect for watching hummingbirds and squirrels or sitting peacefully and watching the neighbor's corn grow. This home is your opportunity to get away from it all while being only 20 minutes from town.