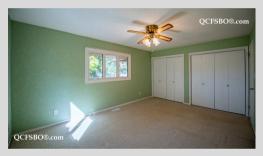

## **Property Highlights**

- Lot Size 5.68 Acres
- Built in 1977
- Ranch
- 1728 sqft Main2,379 sqft Total
- 2,5/7 3911 1010
- 4 Bedrooms
- 2.5 Bathrooms
- Finished basement
- Main Level Laundry
- Linen Closet
- Eat-in Kitchen
- Pantru
- Ceiling Fans
- Kitchen Appliances Included
- Central HVAC
- Shed
- Barn
- 2 Car Garage
- Fenced in yard

One-owner home on 5.68 serene acres located in rural Princeton, lowa. This all-electric, ranch-style home was built in 1977 with 3 bedrooms, 1 full bath and 1-3/4 bath upstairs and 1-1/2 bath in the basement, 2 car garage, and a 1408 sq. foot steel utility building. Large, open, kitchen and dining area perfect for large family gatherings, upstairs laundry, and masonry fireplaces both in the basement and on the main floor. Quiet country living at its finest with a large fenced-in yard for dogs, chickens, or other animals and enough pasture for horses, goats or alpacas, or to surround you and create a tranquil sense of privacy. The front porch is perfect for watching hummingbirds and squirrels or sitting peacefully and watching the neighbor's corn grow. This home is your opportunity to get away from it all while being only 20 minutes from town.