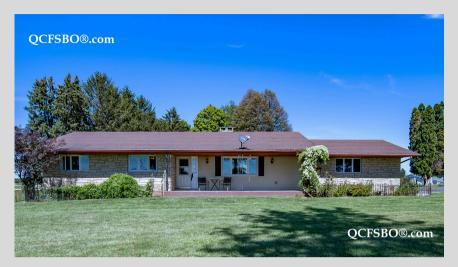

## **Property Highlights**

- Lot Size 5.68 Acres
- Built in 1977
- Ranch
- 1728 sqft Main2,379 sqft Total
- 2,5/7 3911 1010
- 4 Bedrooms
- 2.5 Bathrooms
- Finished basement
- Main Level Laundry
- Linen Closet
- Eat-in Kitchen
- Pantru
- Ceiling Fans
- Kitchen Appliances Included
- Central HVAC
- Shed
- Barn
- 2 Car Garage
- Fenced in yard

One-owner home on 5.68 serene acres located in rural Princeton, lowa. This all-electric, ranch-style home was built in 1977 with 3 bedrooms, 1 full bath and 1-3/4 bath upstairs and 1-1/2 bath in the basement, 2 car garage, and a 1408 sq. foot steel utility building. Large, open, kitchen and dining area perfect for large family gatherings, upstairs laundry, and masonry fireplaces both in the basement and on the main floor. Quiet country living at its finest with a large fenced-in yard for dogs, chickens, or other animals and enough pasture for horses, goats or alpacas, or to surround you and create a tranquil sense of privacy. The front porch is perfect for watching hummingbirds and squirrels or sitting peacefully and watching the neighbor's corn grow. This home is your opportunity to get away from it all while being only 20 minutes from town.